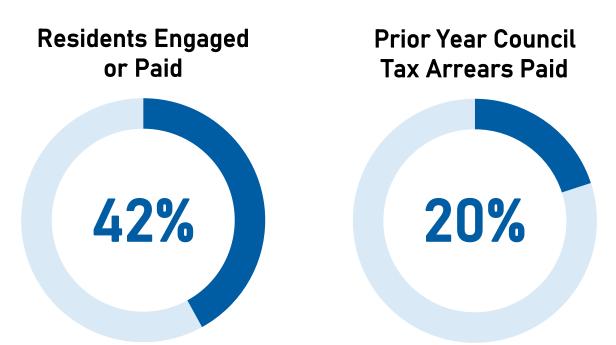

#### **Pathway**

Delivering vulnerability and propensity to pay scoring for all residents with Council Tax arrears.

### **Pathway**

- Discover customers financial situation and reach out accordingly.
- Guide customers who may be facing financial difficulties or vulnerability.
- The goal: increase customer financial resilience.