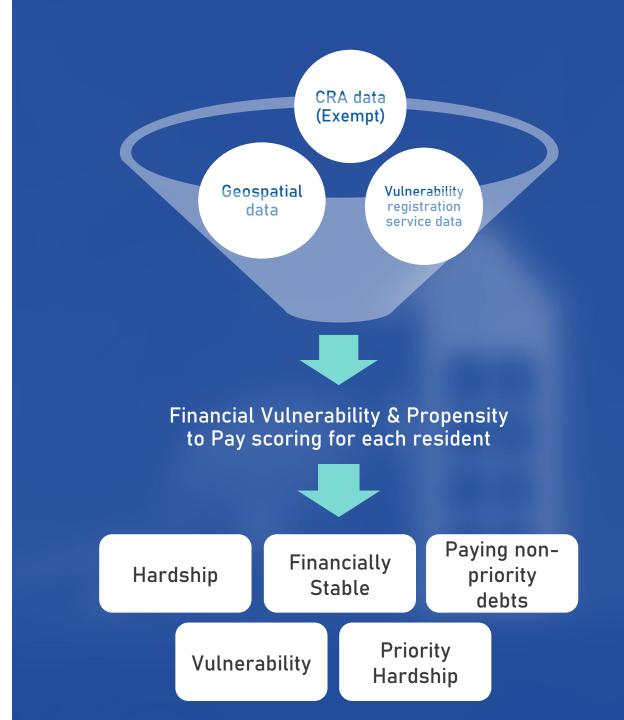

# Increase awareness and target support to the most vulnerable areas

#### **Geospatial Scoring**

To assess customer financial vulnerability, informing strategies and reducing costs.

Make it easy for residents to find out what they're eligible for.