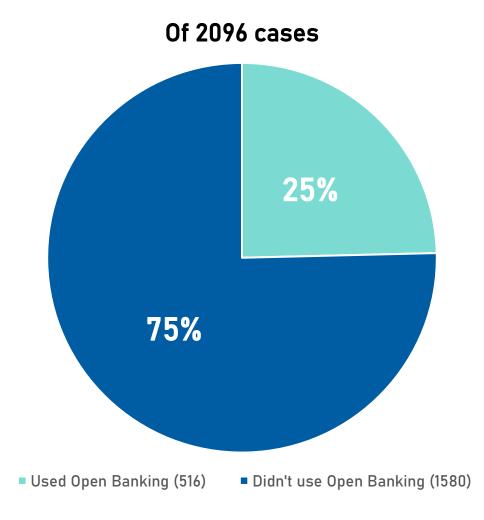

ator Outcomes**

During the campaign, Barnet residents completed 3,634 unique full benefits calculations (16% above target). This averaged at 330 completions/week.





Make it easy for residents to apply for the schemes they're eligible for.

#### Apply4.Online®

Incorporating a SFS Income and Expenditure form and Benefit Calculator.

#### Open Banking

12 months of transaction banking data, autonomously completing the I&E for the resident.



## **Open Banking Stats**





- Used Open Banking (3005)
- Didn't use Open Banking (4364)



- 100% I&E Accuracy
- No need to worry about image quality for Bank Statements, this digitises the process.
- Saves the customer and staff time.

Residents in receipt of Universal Credit increased

4X
ahead of forecast.



## Bury's Open Banking Stats







### Bury Council: Open Banking Case Study

WITHOUT OPEN BANKING

25 Minutes to Complete

52% less time

WITH OPEN BANKING

12 Minutes to Complete





# Any Questions?