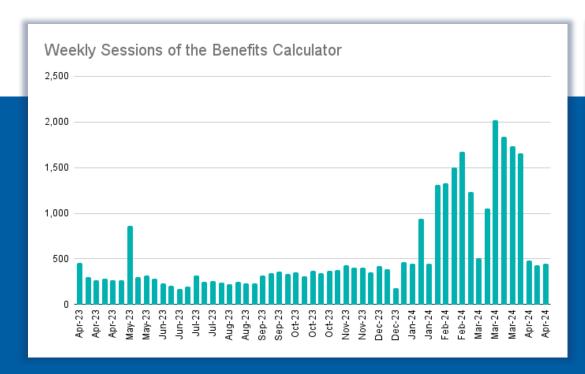

#### **Benefits Calculator Outcomes**

During the campaign, Barnet residents completed 3,634 unique full benefits calculations (16% above target). This averaged at 330 completions/week.

Make it easy for residents to apply for the schemes they're eligible for.