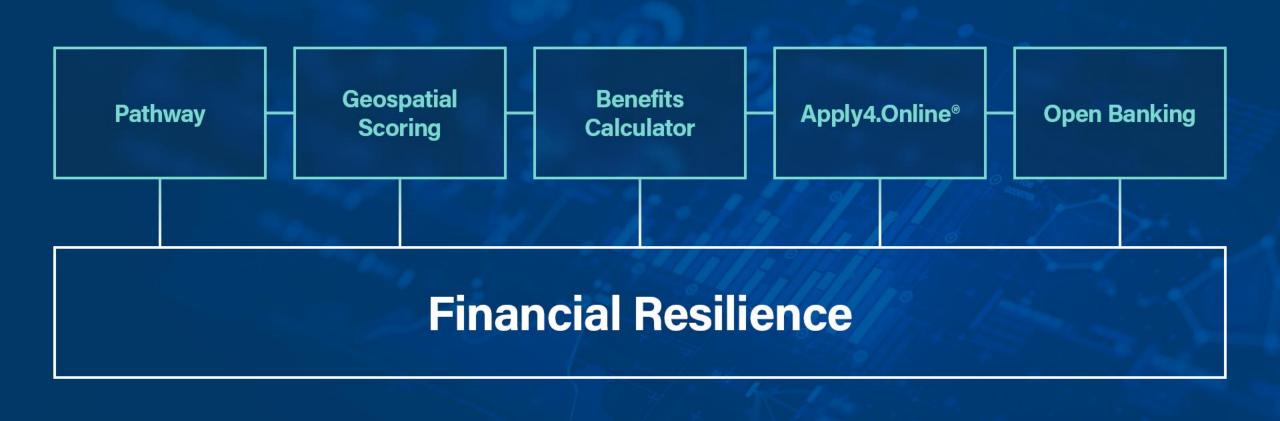

# The Barnet Model

Award-winning financial resilience model

# Tailor engagement with residents based on vulnerability segmentation

#### **Pathway**

Delivering vulnerability and propensity to pay scoring for all residents with Council Tax arrears.

#### **Geospatial Scoring**

To assess customer financial vulnerability, informing strategies and reducing costs.

Make it easy for residents to find out what they're eligible for.

#### **Benefits Calculator**

An integrated calculator with extensive scheme coverage, ensuring residents know what they're eligible for.

#### Apply4.Online®

Incorporating a SFS Income and Expenditure form and Benefit Calculator.

#### Open Banking

12 months of transaction banking data, autonomously completing the I&E for the resident.