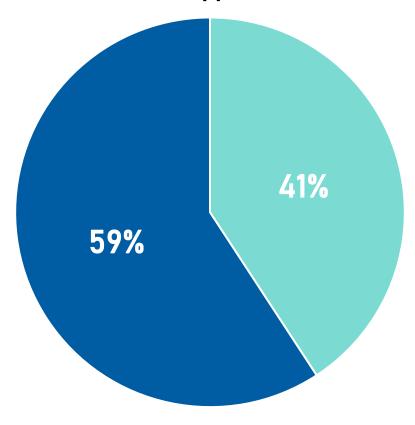

## **Open Banking Stats**

- Used Open Banking (3005)
- Didn't use Open Banking (4364)

- 100% I&E Accuracy
- No need to worry about image quality for Bank Statements, this digitises the process.
- Saves the customer and staff time.