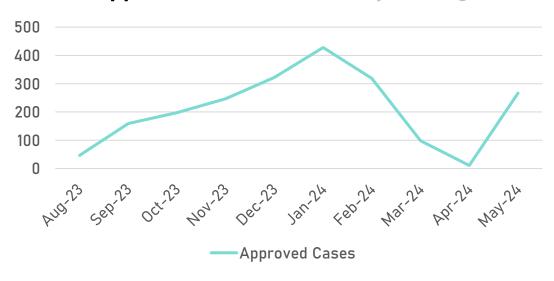

#### **Benefits Calculator Outcomes**

During the campaign, Barnet residents completed 3,634 unique full benefits calculations (16% above target). This averaged at 330 completions/week.

Make it easy for residents to apply for the schemes they're eligible for.