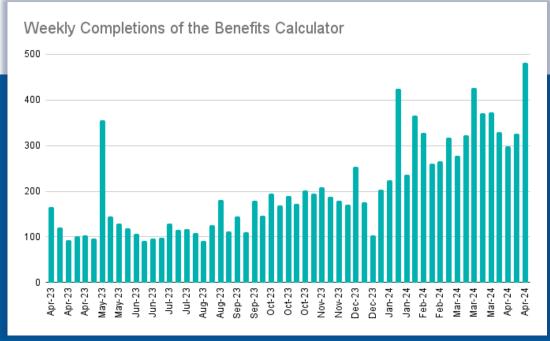

#### **Benefits Calculator**

An integrated calculator with extensive scheme coverage, ensuring residents know what they're eligible for.

#### **Benefits Calculator Outcomes**

During the campaign, Barnet residents completed 3,634 unique full benefits calculations (16% above target). This averaged at 330 completions/week.

Make it easy for residents to apply for the schemes they're eligible for.