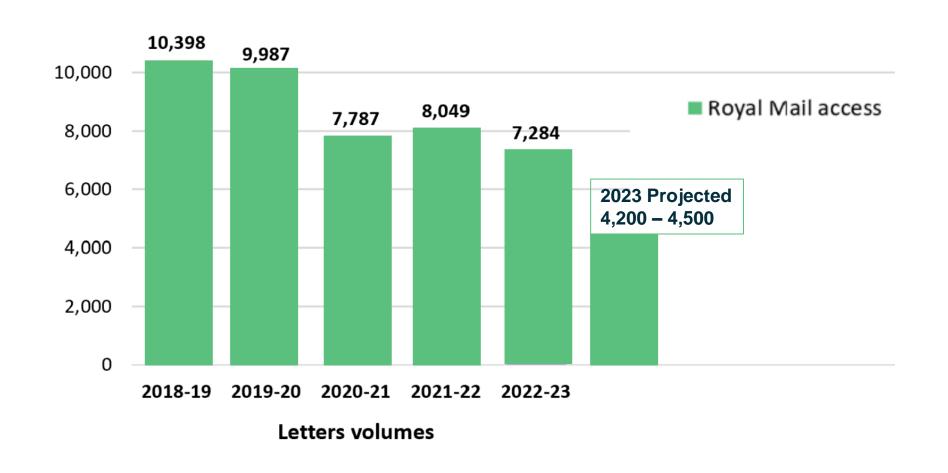

## The decline in tradition communications

Source: Ofcom / operator data. Royal Mail end-to-end is an Ofcom calculation and refers to Royal Mail total letters, excepting access. Figures exclude international. Access volumes include small volume of access parcels.