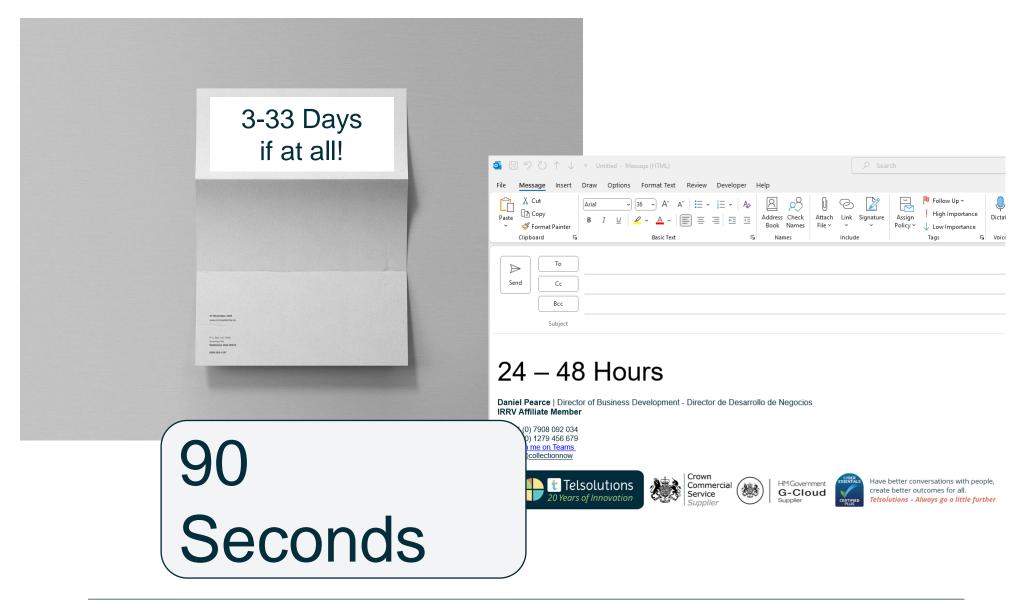

yal Mail end-to-end is an Ofcom calculation and refers to Royal Mail total letters, excepting access. Figures exclude international. Access volumes include small volume of access parcels.





# Friction in options offered

#### **Online payments**



#### **6 Stages of friction!**

- 1 Login to the site
- 2 Make a request
- 3 Select an area
- 4 Select what to pay
- 5 Select type of service
- 6 Finally fill in a form!

# Automated telephone payment service

Call <u>020 8459 1000</u> and select option 1. Please have your Council Tax number to hand.

#### Slow and tedious

1 Open to errors creating orphan payments2 Time consuming3 Expensive to support



# Friction in the process = losing payments Open Banking Payments = Is now removing that friction







# Speed of reaction and response





# Behaviour shift in telephone habits



Source: Telsolutions Ltd Billing reports Jan - December





# UK / global issue affecting SMS Text & Email messages

## 'Don't click!': Expert fear as post scams cause alarm - how to spot fake delivery messages

A SCAM using texts and emails to fool Britons into paying fake delivery fees is ripping Britons off across the UK. Experts discuss the scam in this week's Scam Watch with James Walker from Rightly and Louise Baxter from the National Trading Standards

By JAMES WALKER, LOUISE BAXTER

08:39, Wed, Jun 15, 2022 UPDATED: 08:39, Wed, Jun 15, 2022











NatWest scam warning as fraudsters send text through verified thread

A WOMAN has warned of a convincing scam where fraudsters purport to be from NatWest and send a text over a verified th