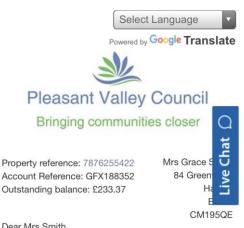

# **Enhanced Messaging Option - SMS WebForms**

Pleasant Valley Council DEMO:

Dear Mrs Smith,

We are contacting you regarding an urgent matter regarding your Council Tax account \*\*\*\*\*352. For more information please click here https://pvcc.ctax/ty78fS222

Please do not ignore this message.

Thank You.

**Daniel Pearce** Revenues & Benefits Manager

Cm195ge

DPA page with instant language translation for customers.

Dear Mrs Smith.

Your Council Tax is a priority bill - pay today! Please use the links below.

Online Payment

Pay via online banking

Telephone Payment

Schedule a call

Debt Advice & Support

Pay by cash @ Paypoint

Activity tracking on links and chat options.