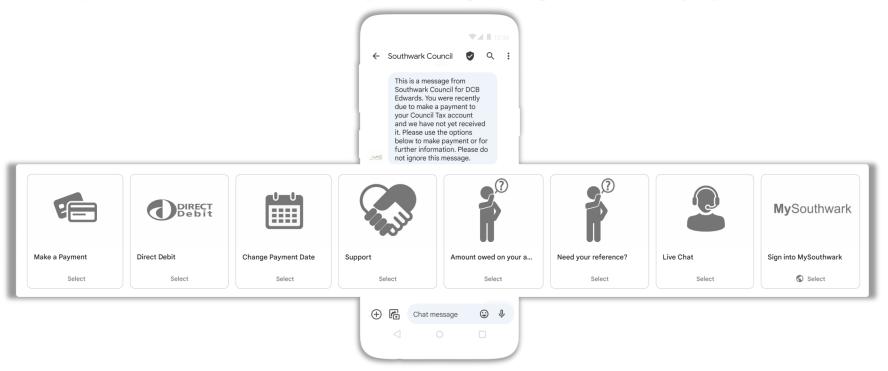

## RCS customer function carousel

55%

Increase in people choosing make a payment

90%

People felt more reassured

Southwark Council

This is a message from Southwark Council for DCB Edwards. You were recently due to make a payment to your Council Tax account

and we have not yet received

further information. Please do not ignore this message.

it. Please use the options below to make payment or for

▼ 4 12:30

12:30

Increase in people choosing to engage for support or help

90%

People felt this was better than the SMS