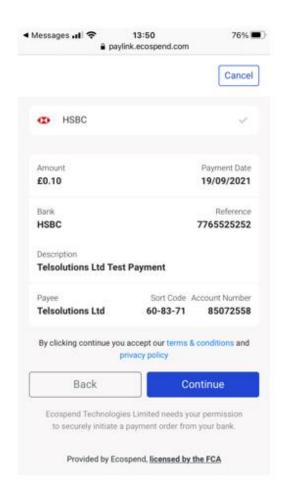

# Friction in the process = losing payments Open Banking Payments = Is now removing that friction