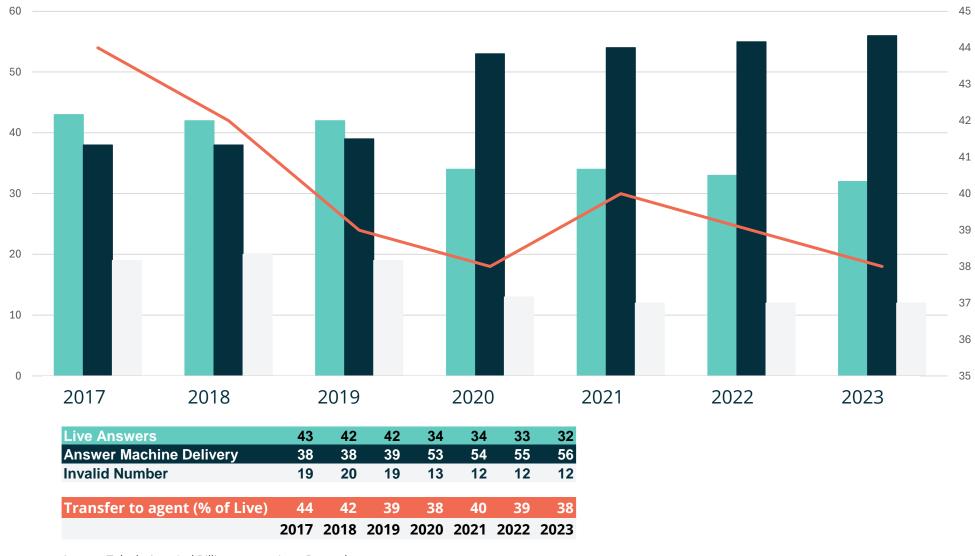

# Behaviour shift in telephone habits

Source: Telsolutions Ltd Billing reports Jan - December