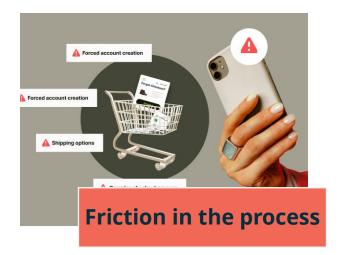

# Friction in options offered

#### **6 Stages of friction!**

- 1 Login to the site
- 2 Make a request
- 3 Select an area
- 4 Select what to pay
- 5 Select type of service
- 6 Finally fill in a form!