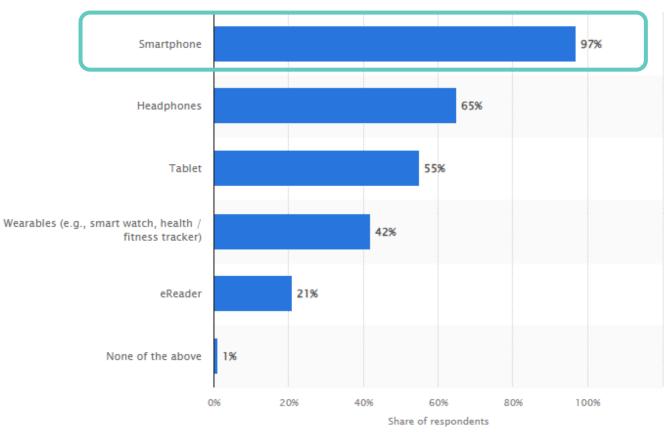

# UK use of communications technology

#### **Ecommerce spend in 2023**:

China - \$3,023 billion United States - \$1,163 billion UK - \$195 billion

Most used consumer device in the UK as of December 2023

Source: Statista 2024