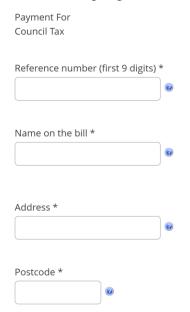

# Friction in options offered

#### **Online payments**

#### **6 Stages of friction!**

- 1 Login to the site
- 2 Make a request
- 3 Select an area
- 4 Select what to pay
- 5 Select type of service
- 6 Finally fill in a form!