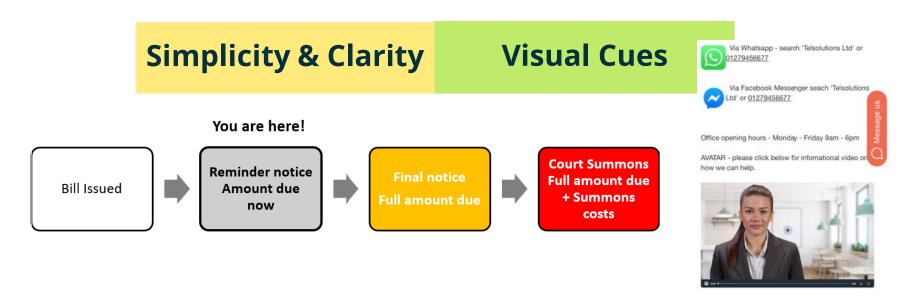

# SMS text messages shortcomings

Text Message Today 11:40

Hi Smith, your payment is due to Walsall Council. Use the link to make a payment today http://dyntext/pay.io/t7678cv

Sender ID representation

Limited personalisation options

Limited message length and options

No reporting or feedback

**Copied in seconds** 

# **Enhanced Messaging Option - SMS WebForms**

Pleasant Valley Council DEMO:

Dear Mrs Smith,

We are contacting you regarding an urgent matter regarding your Council Tax account \*\*\*\*\*352. For more information please click here https://pvcc.ctax/ty78fS222

Please do not ignore this message.

Thank You.

**Daniel Pearce** Revenues & Benefits Manager

#### Text:

**PVCC** - Revenues Example **SURVEY** – Survey Example **Student** - CTAX exemption

07860 019301

This is an important message from Pleasant Valley Council about your Council Tax Account \*\*\*\*352

We are keeping your information safe with industry standard protection, therefore to access this message, please enter your full postcode below and click Proceed.

If you have any concerns whether this message is genuine, please visit the Council's website: https://www.haringeyexample.gov.uk

Cm195ge

DPA page with instant language translation for customers.

Dear Mrs Smith.

Your Council Tax is a priority bill - pay today! Please use the links below.

Online Payment

Pay via online banking

Telephone Payment

Schedule a call

Debt Advice & Support

Pay by cash @ Paypoint

Activity tracking on links and chat options.