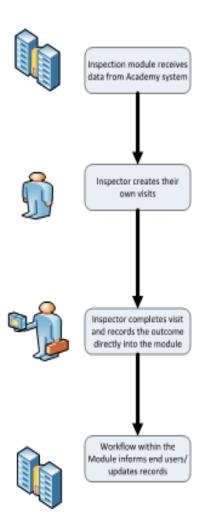

Process flow after implementation of Property Inspection Module

| Task                                       | Before Aspire    | With Aspire          |
|--------------------------------------------|------------------|----------------------|
| Create Visits                              | 1 hour batch run | 2 seconds            |
|                                            |                  |                      |
| Printing Visits                            | ½ hour           | No printing          |
| Preparing Visit Schedule                   | ½ hour           | None required        |
| Updating Academy/Workflow following visits | 1 hour           | Updated during visit |
| Total preparation time/day/inspector       | 2 hours          | None                 |