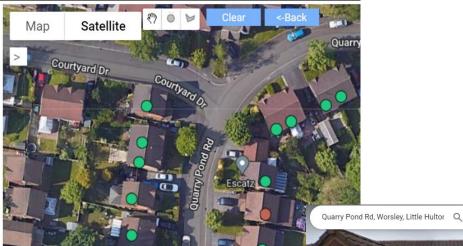

Property information for

125, QUARRY POND ROAD

# 104, QUARRY POND ROAD, WORSLEY, MANCHESTER, M38 0YH

| Local Authority                  | Salford      |
|----------------------------------|--------------|
| Local authority reference number | 206826010400 |
| Council Tax band                 | Deleted      |
|                                  |              |