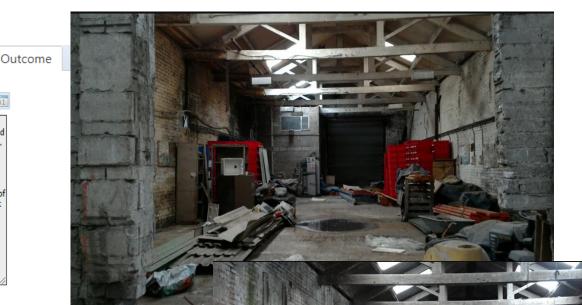

| Property De      | tails                                                                                                                              | Reason                                                                                                                                          | for visit                                                                                                                                                                                     | Visit                                                                                                                                            | History                                                                                                                                                                                                                                   | Process                                                                                                                                                                                        | Audit                                                                                                                                                   | (                                           |
|------------------|------------------------------------------------------------------------------------------------------------------------------------|-------------------------------------------------------------------------------------------------------------------------------------------------|-----------------------------------------------------------------------------------------------------------------------------------------------------------------------------------------------|--------------------------------------------------------------------------------------------------------------------------------------------------|-------------------------------------------------------------------------------------------------------------------------------------------------------------------------------------------------------------------------------------------|------------------------------------------------------------------------------------------------------------------------------------------------------------------------------------------------|---------------------------------------------------------------------------------------------------------------------------------------------------------|---------------------------------------------|
| Outcome of visit | Now or                                                                                                                             | cupied - Surv                                                                                                                                   | ey Form left                                                                                                                                                                                  | ~                                                                                                                                                | Date of Visit<br>15/07/2016                                                                                                                                                                                                               | Last                                                                                                                                                                                           | Updated O                                                                                                                                               | )n<br>31                                    |
| Notes            | overall of<br>that the<br>It was p<br>side. He<br>occupie<br>available<br>advised<br>what ap<br>it is fairl<br>accessib<br>require | on. This appears have moved obsible to see advised that is unit 27b and to post any fopear to be into likely that Tole from next a visit to see | ars to be a ve<br>d from next do<br>e a hole in the<br>they still nee<br>d he said that<br>but he didn t<br>orms and that<br>dustrial parts<br>'hese 2 comp<br>door. See pho<br>Cathy re this | chicle repai<br>oor at 27b<br>wall through<br>the though<br>think so, h<br>t they do r<br>and to me<br>anies are li<br>btos. Pleas<br>please adv | a gentleman w<br>r/ renovation g<br>a few months<br>a few months<br>up the hole to<br>ut it is jj storag<br>owever main :<br>eceive post. Ui<br>look like vehic<br>inked in some<br>e post occ forn<br>ise me exactly<br>ole legal action | parage. Gentle<br>ago but could<br>mer unit to th<br>unit 27b. I as<br>e. I asked if t<br>shutter door v<br>nit 27b has a<br>le axles. See<br>way as stored<br>n to unit 27b.<br>what to ask l | emen confir<br>In t be pre-<br>le right har<br>ked who<br>hey were<br>vas open. I<br>large amou<br>photos. I tl<br>items very<br>Also if you<br>her and | rmed<br>cise.<br>nd<br>He<br>int of<br>hink |
|                  |                                                                                                                                    |                                                                                                                                                 |                                                                                                                                                                                               |                                                                                                                                                  |                                                                                                                                                                                                                                           |                                                                                                                                                                                                |                                                                                                                                                         | /                                           |

Action Required

Further Info Visited unit 29 (left hand side) and spoke to a gentleman with a Lancaster transport overall on. This appears to be a vehicle repair/ renovation garage. Gentlemen confirmed that they have moved from next door at 27b a few months ago but couldn't be precise. It was possible to see a hole in the wall through to thier former unit to the right hand side. He advised that they still need to brick up the hole to unit 27b. I asked who occupies unit 27b and he said that he thought it is jj storage. I asked if they were available to speak to but he didn t think so, however main shutter door was open. He advised to post any forms and that they do receive post. Unit 27b has a large amount of what appear to be industrial parts and to me look like vehicle axles. See photos. I think it is fairly likely that These 2 companies are linked in some way as stored items very accessible from next door. See photos.