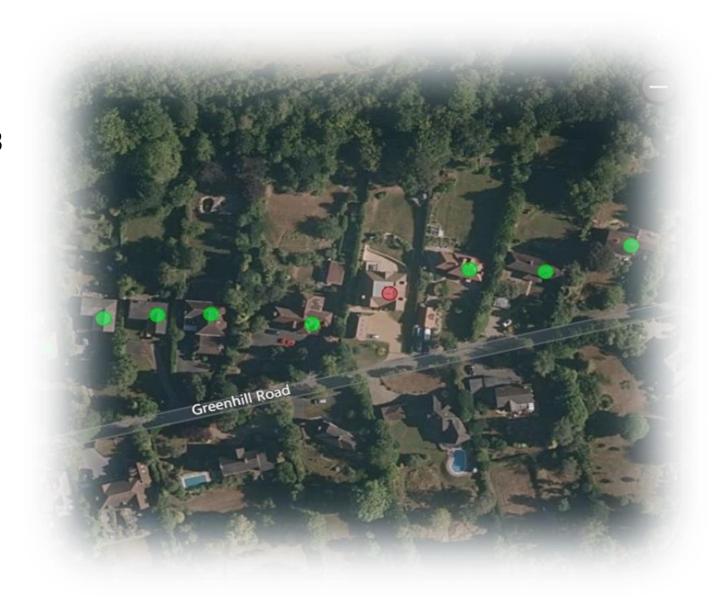

## 0.1% inaccuracy

| Hereditaments | 1,980       |
|---------------|-------------|
| Yield         | £27,170,000 |

Using average of £13,722

- A 7 bedroom property on a private road built in 2008
- Added to the list as a Band H
- Effective date 2020

#### 39, GREENHILL ROAD, OTFORD, SEVENOAKS, KENT TN14 5RR

| Local authority<br>reference number | Council Tax band | Improvement indicator | With effect<br>from |
|-------------------------------------|------------------|-----------------------|---------------------|
| 9023398039009                       | Н                |                       | 01/04/2020          |