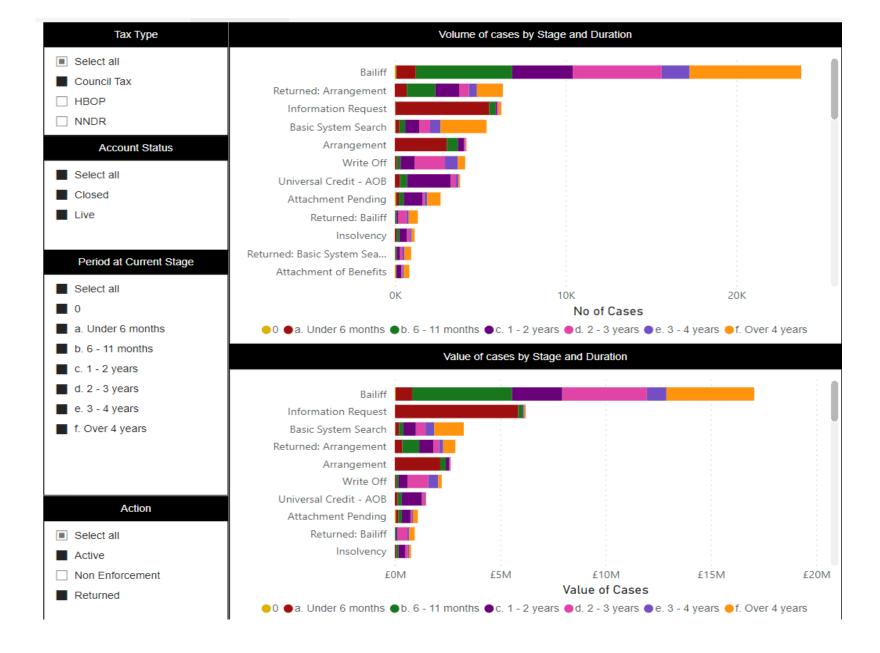

# **Debtor/Debt profiling**

| Тах Туре          | Value of cases by Latest Action |             |                | Volume of cases by Latest Action |           |                                           |                        |           |
|-------------------|---------------------------------|-------------|----------------|----------------------------------|-----------|-------------------------------------------|------------------------|-----------|
| Select all        | Bailiff Information Request     |             |                | Current Stage                    | Balance   | No of Cases                               |                        |           |
| Council Tax       |                                 |             |                |                                  |           | Arrangement                               | £2,657,263.57          | 4202      |
| П НВОР            |                                 |             |                |                                  |           | Attachment of Benefits                    | £194,683.63            | 851       |
| ПВОР              |                                 |             |                |                                  |           | Attachment of Earnings                    | £427,334.26            | 575       |
| Financial Year    |                                 |             |                |                                  |           | Attachment Pending                        | £1,090,359.89          | 2676      |
|                   |                                 |             |                |                                  |           | Bailiff                                   | £17,056,014.37         | 23800     |
| Select all        |                                 |             |                |                                  |           | Basic System Search                       | £3,274,744.70          | 5369      |
| 1999              |                                 |             |                |                                  |           | Charging Order                            | £740,703.49            | 499       |
|                   |                                 |             |                |                                  |           | Charging Order - linked accounts          | £842.76                | 1         |
| 2002              |                                 |             |                |                                  |           | Committal                                 | £13,724.17             | 12        |
| 2003              |                                 |             |                |                                  |           | CTR Cases For Recovery                    | £256.91                | 1         |
| 2004              |                                 |             |                |                                  |           | Decd account awaiting info                | £151,864.38            | 290       |
| _                 |                                 |             |                |                                  |           | Dump for External Bailiff Cases           | £2,874.84              | 6         |
| 2005              |                                 |             |                |                                  |           | Dump for Internal Bailiff Cases           | £21,364.75             | 27        |
| 2006              |                                 |             |                |                                  |           | Enforcement Responsibility Ltr            | £797.31                | 2         |
| 2007              |                                 |             |                |                                  |           | Etact Recovery System                     | £498.17                | 3         |
|                   |                                 |             |                |                                  |           | Full System Search                        | £325,363.13            | 469       |
| 2008              |                                 |             |                |                                  |           | Information Request                       | £6,211,804.60          | 6244      |
| 2009              |                                 |             |                |                                  |           | Insolvency<br>Internal Bailiff            | £769,548.54<br>£497.77 | 1159<br>3 |
| 2010              |                                 |             |                |                                  |           | Project AD - Aged Debt                    | £98.26                 | 1         |
| _                 |                                 |             |                |                                  |           | Returned: 14 Day Letter                   | £1,110.28              | 3         |
| 2011              | Basic System Search             | Arrangement | Universal Cred | d Attachm                        | e Returne | Returned: Arrangement                     | £2,870,656.55          | 6329      |
| 2012              |                                 | 3           |                |                                  |           | Returned: Attachment of Benefits          | £58,016.35             | 258       |
| - 0040            |                                 |             |                |                                  |           | Returned: Attachment of Earnings          | £255,146.74            | 375       |
| ■ 2013            |                                 |             |                |                                  |           | Returned: Attachment Pending              | £320,094.43            | 643       |
| 2014              |                                 |             |                |                                  |           | Returned: Bailiff                         | £942,294.35            | 1344      |
| 2015              |                                 |             |                |                                  |           | Returned: Basic System Search             | £593,084.66            | 957       |
| _                 |                                 |             |                |                                  |           | Returned: Charging Order                  | £5,389.44              | 4         |
| 2016              |                                 |             |                |                                  |           | Returned: CTR Cases For Recovery          | £433.15                | 1         |
| Action            |                                 |             | Insolvency     | Returne                          | Attac Ful | Returned: Decd account awaiting info      | £2,821.48              | 5         |
|                   | Returned: Arrangement           | Write Off   |                |                                  |           | Returned: Dump for External Bailiff Cases | £3,155.05              | 7         |
| Select all        | netamea. / arangement           | write Oil   |                |                                  |           | Returned: Enforcement Responsibility Ltr  | £532.32                | 1         |
| ■ Active          |                                 |             |                |                                  |           | Returned: Etact Recovery System           | £95.88                 | 2         |
| ☐ Non Enforcement |                                 |             |                | D .                              |           | Returned: Full System Search              | £45,990.59             | 59        |
|                   |                                 |             | Charging O     | Returne                          | Attac     | Returned: Information Request             | £134,983.27            | 312       |
| Returned          |                                 |             |                |                                  | David     | Returned: Insolvency                      | £33,612.11             | 53        |
|                   |                                 |             |                | Returne                          | Decd      | Returned: Internal Bailiff                | £1,001.53              | 1         |
|                   |                                 |             |                |                                  | Retur     | Total                                     | £42,046,431.42         | 64728     |