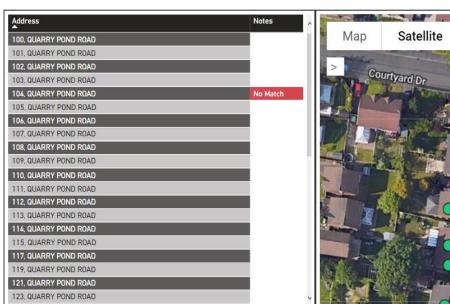

Property information for

125, QUARRY POND ROAD

# 104, QUARRY POND ROAD, WORSLEY, MANCHESTER, M38 0YH

| Local Authority                  | Salford      |
|----------------------------------|--------------|
| Local authority reference number | 206826010400 |
| Council Tax band                 | Deleted      |
|                                  |              |