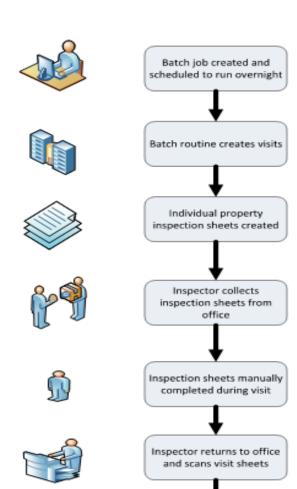

# **Property Inspections/Visits**

Inspector notes outcome of visit on Academy

| Task                                       |                  |
|--------------------------------------------|------------------|
| Create Visits                              | 1 hour batch run |
|                                            |                  |
| Printing Visits                            | ½ hour           |
| Preparing Visit Schedule                   | ½ hour           |
| Updating Academy/Workflow following visits | 1 hour           |
| Total preparation time/day/inspector       | 2 hours          |