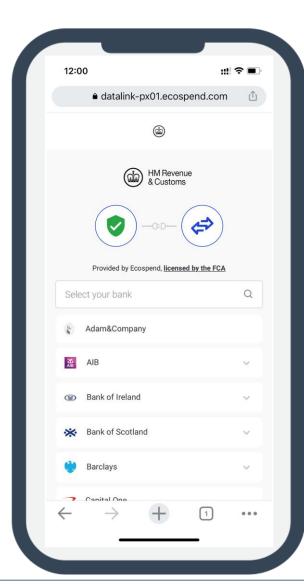

### Validate using open banking services

But, what is Open Banking?

**Payments** 

Pay directly from your bank account – no need for a card

**Data** 

Consent to securely share your bank account information

It's totally secure - the consumer is protected at all times.

### Validate - Account Information Services(AIS)

Maximum: full transactional information to assess affordability (up to 5 years)

Granular I&E data drives affordability / eligibility decisioning

#### **Customer Centric Journey:**

Customers authenticate the data request using biometric ID on their smartphone. Bypass any friction with paper or scanned statements.