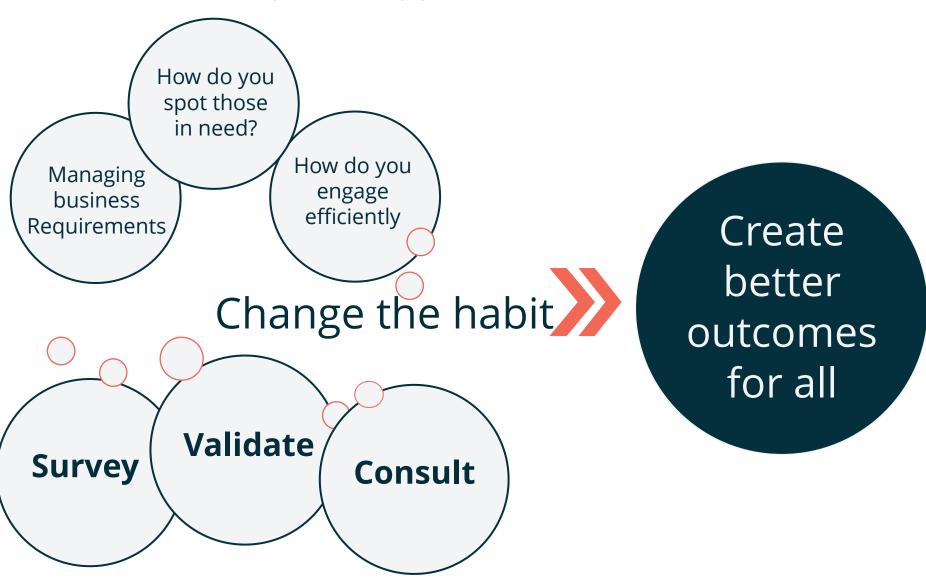

## How to identify and support customers - SVC

## Surveys using reactive & proactive comms

#### Situation Survey

Projecting income and creating early intervention requires an up-to-date measurement of a customer's ability to pay and vulnerability level.

Surveys present accurate real time customer interventions based on actual responses.

#### Situation Survey

Reactive and proactive survey responses are captured within the original message.

The simplest process always create the highest results, not website forms and

URL links......

#### Reporting results

- Customers have adopted digital engagement for commercial transactions, responding to requests, questions and chat.
- Behaviour and habit change has increased response rates over other methods to canvas for information.
- With higher response rates, decisioning and intervention can be made.