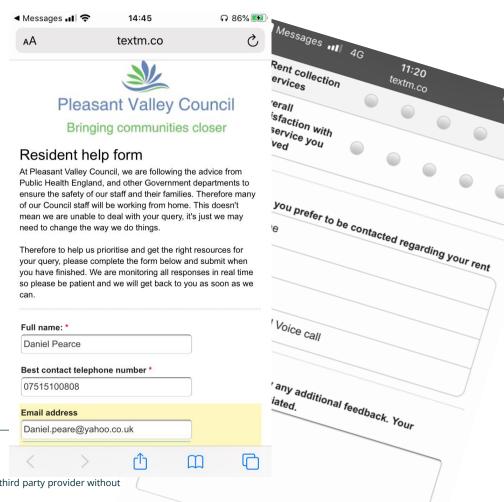

#### Situation Survey

Projecting income and creating early intervention requires an up-to-date measurement of a customer's ability to pay and vulnerability level.

Surveys present accurate real time customer interventions based on actual responses.

#### Situation Survey

Reactive and proactive survey responses are captured within the original message.

The simplest process always create the highest results, not website forms and

URL links......