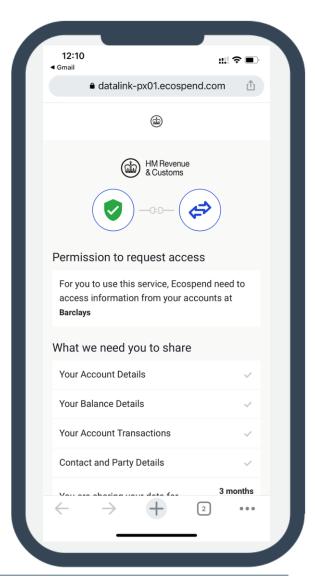

### Validate using open banking services

But, what is Open Banking?

**Payments** 

Pay directly from your bank account – no need for a card

**Data** 

Consent to securely share your bank account information

It's totally secure - the consumer is protected at all times.

### Validate - Account Information Services(AIS)

Maximum: full transactional information to assess affordability (up to 5 years)

Granular I&E data drives affordability / eligibility decisioning

#### **Keep the customer always in control:**

The Datalink can only function with the consent of the user, giving both customer and requester piece of mind that the customer is fully in control.