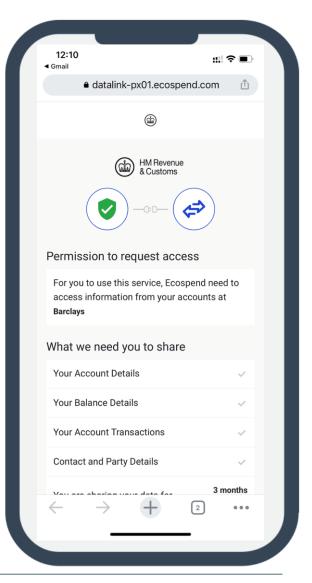

### Validate using open banking services

But, what is Open Banking?

**Payments** 

Pay directly from your bank account – no need for a card

**Data** 

Consent to securely share your bank account information

It's totally secure - the consumer is protected at all times.

### Validate - Account Information Services(AIS)

Maximum: full transactional information to assess affordability (up to 5 years)

Granular I&E data drives affordability / eligibility decisioning

#### **Keep the customer always in control:**

The Datalink can only function with the consent of the user, giving both customer and requester piece of mind that the customer is fully in control.