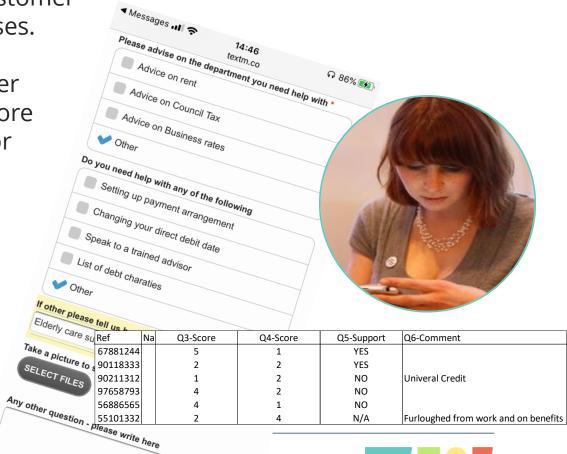

| Ref      | Name | Q3-Score | Q4-Score | Q5-Support | Q6-Comment                               |
|----------|------|----------|----------|------------|------------------------------------------|
| 67881244 |      | 5        | 1        | YES        | Charged my address? How can I inform you |
| 90118333 |      | 2        | 2        | YES        |                                          |
| 90211312 |      | 1        | 2        | NO         | Universal Credit has been applied for.   |
| 97658793 |      | 4        | 2        | NO         |                                          |
| 56886565 |      | 4        | 1        | NO         |                                          |
| 55101332 |      | 2        | 4        | N/A        | Furloughed from work and on benefits     |